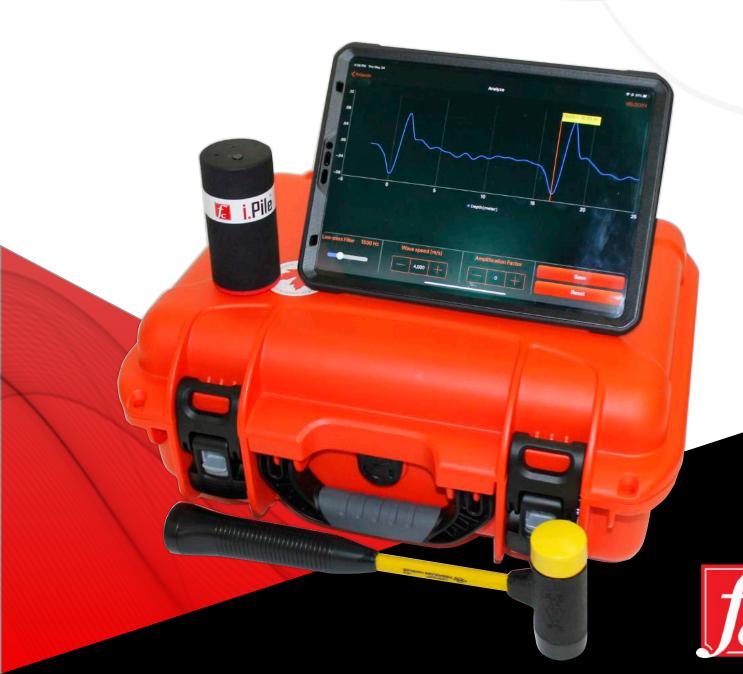

#### About iPile

i.Pile<sup>™</sup> is a pile integrity testing device. It was invented for geotechnical engineers, inspectors, and piling contractors for effective quality control and quality assurance of deep foundations and piles.

## How it Works

iPile uses the sonic-echo method to evaluate piles & foundations. The testing process is completed in three simple steps.

Connect

**Impact** 

Analyze

Turn on the iPile sensor, and your tablet. Use the user-friendly app to connect to the sensor, and start collecting test results. It's that easy!

### **Technical Specifications** iPile Sensor

| Acceleration Range        | +50 g                  |
|---------------------------|------------------------|
| Frequency Range           | (+3db): 0.5 - 15000 Hz |
| Resonant Frequency        | > 31 kHz               |
| Sampling Frequency        | 40 kHz                 |
| Sampling Resolution       | > 12 bit               |
| Low cut-off frequency     | 5000 Hz (-3db)         |
| Temperature Range-Sto     | orage -20 to 65 °C     |
| Connectivity              | BLE 4.0                |
| Internal Battery Life Tir | me +8 hours            |
| Sensor Dimensions         | 52 mm (D) x 108 mm (H) |
| Sensor Weight             | 200 gr                 |

#### **Tablet with App**

| Tablet Dimensions | 9.4 x 6.6 x 0.24 in |
|-------------------|---------------------|
| Tablet Weight     | 437g                |
| Processor         | AX9 Chip            |
| Memory / RAM      | 32 GB / 3.0 GB      |
| Connectivity      | Wi-Fi / BLE 4       |
| Battery           | 27.5 Watt - Hour    |